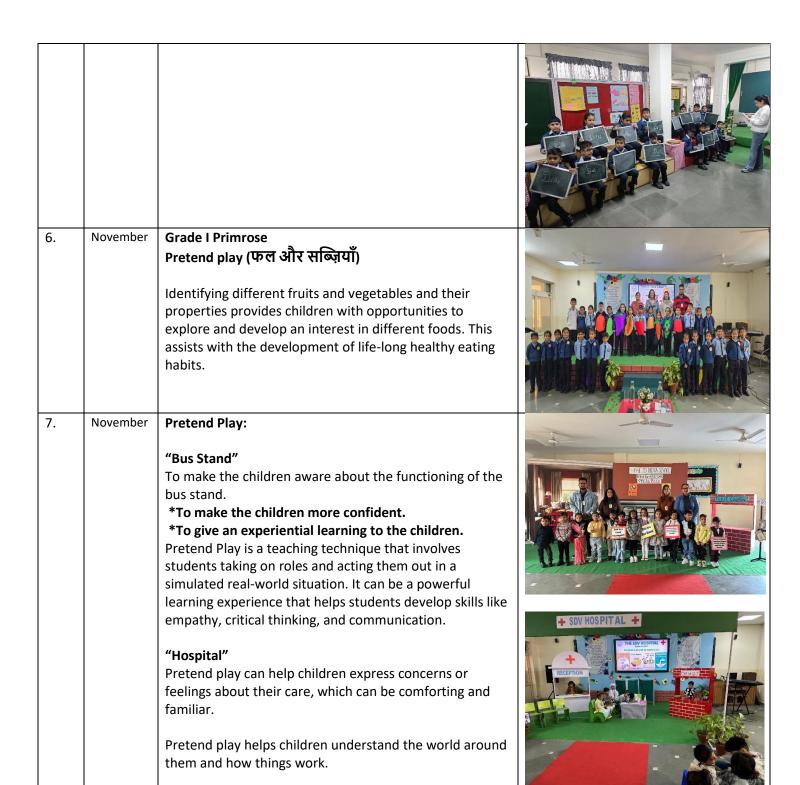

|



| 8. | November | Circle Time  Emotional development  Children learn to manage their feelings, recognize their identity, and develop self-esteem. They also feel safe and comfortable, which can reduce anxiety and stress.  Language development  Children learn to verbalize and pronounce words, and imitate sounds from their teachers and classmates.                                               |  |
|----|----------|----------------------------------------------------------------------------------------------------------------------------------------------------------------------------------------------------------------------------------------------------------------------------------------------------------------------------------------------------------------------------------------|--|
|